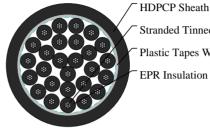

# TYPE B2 Railway Signalling Cable

RS/B2-3G5G-27C0.75S

HDPCP Sheath Stranded Tinned Copper Conductor Plastic Tapes Wrapping EPR Insulation

# CABLE CONSTRUCTION

Conductors: Tinned stranded copper, class 2 according to IEC 60228 & BS6360 Insulation: EPR Type GP4 to BS7655 Wrapping: Plastic tape(s) with overlapping Sheath: HDPCP Type RS2 to BS7655