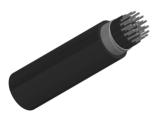

# TYPE B2 Railway Signalling Cable

RS/B2-3G5G-27C0.75S

HDPCP Sheath Stranded Tinned Copper Conductor Plastic Tapes Wrapping EPR Insulation